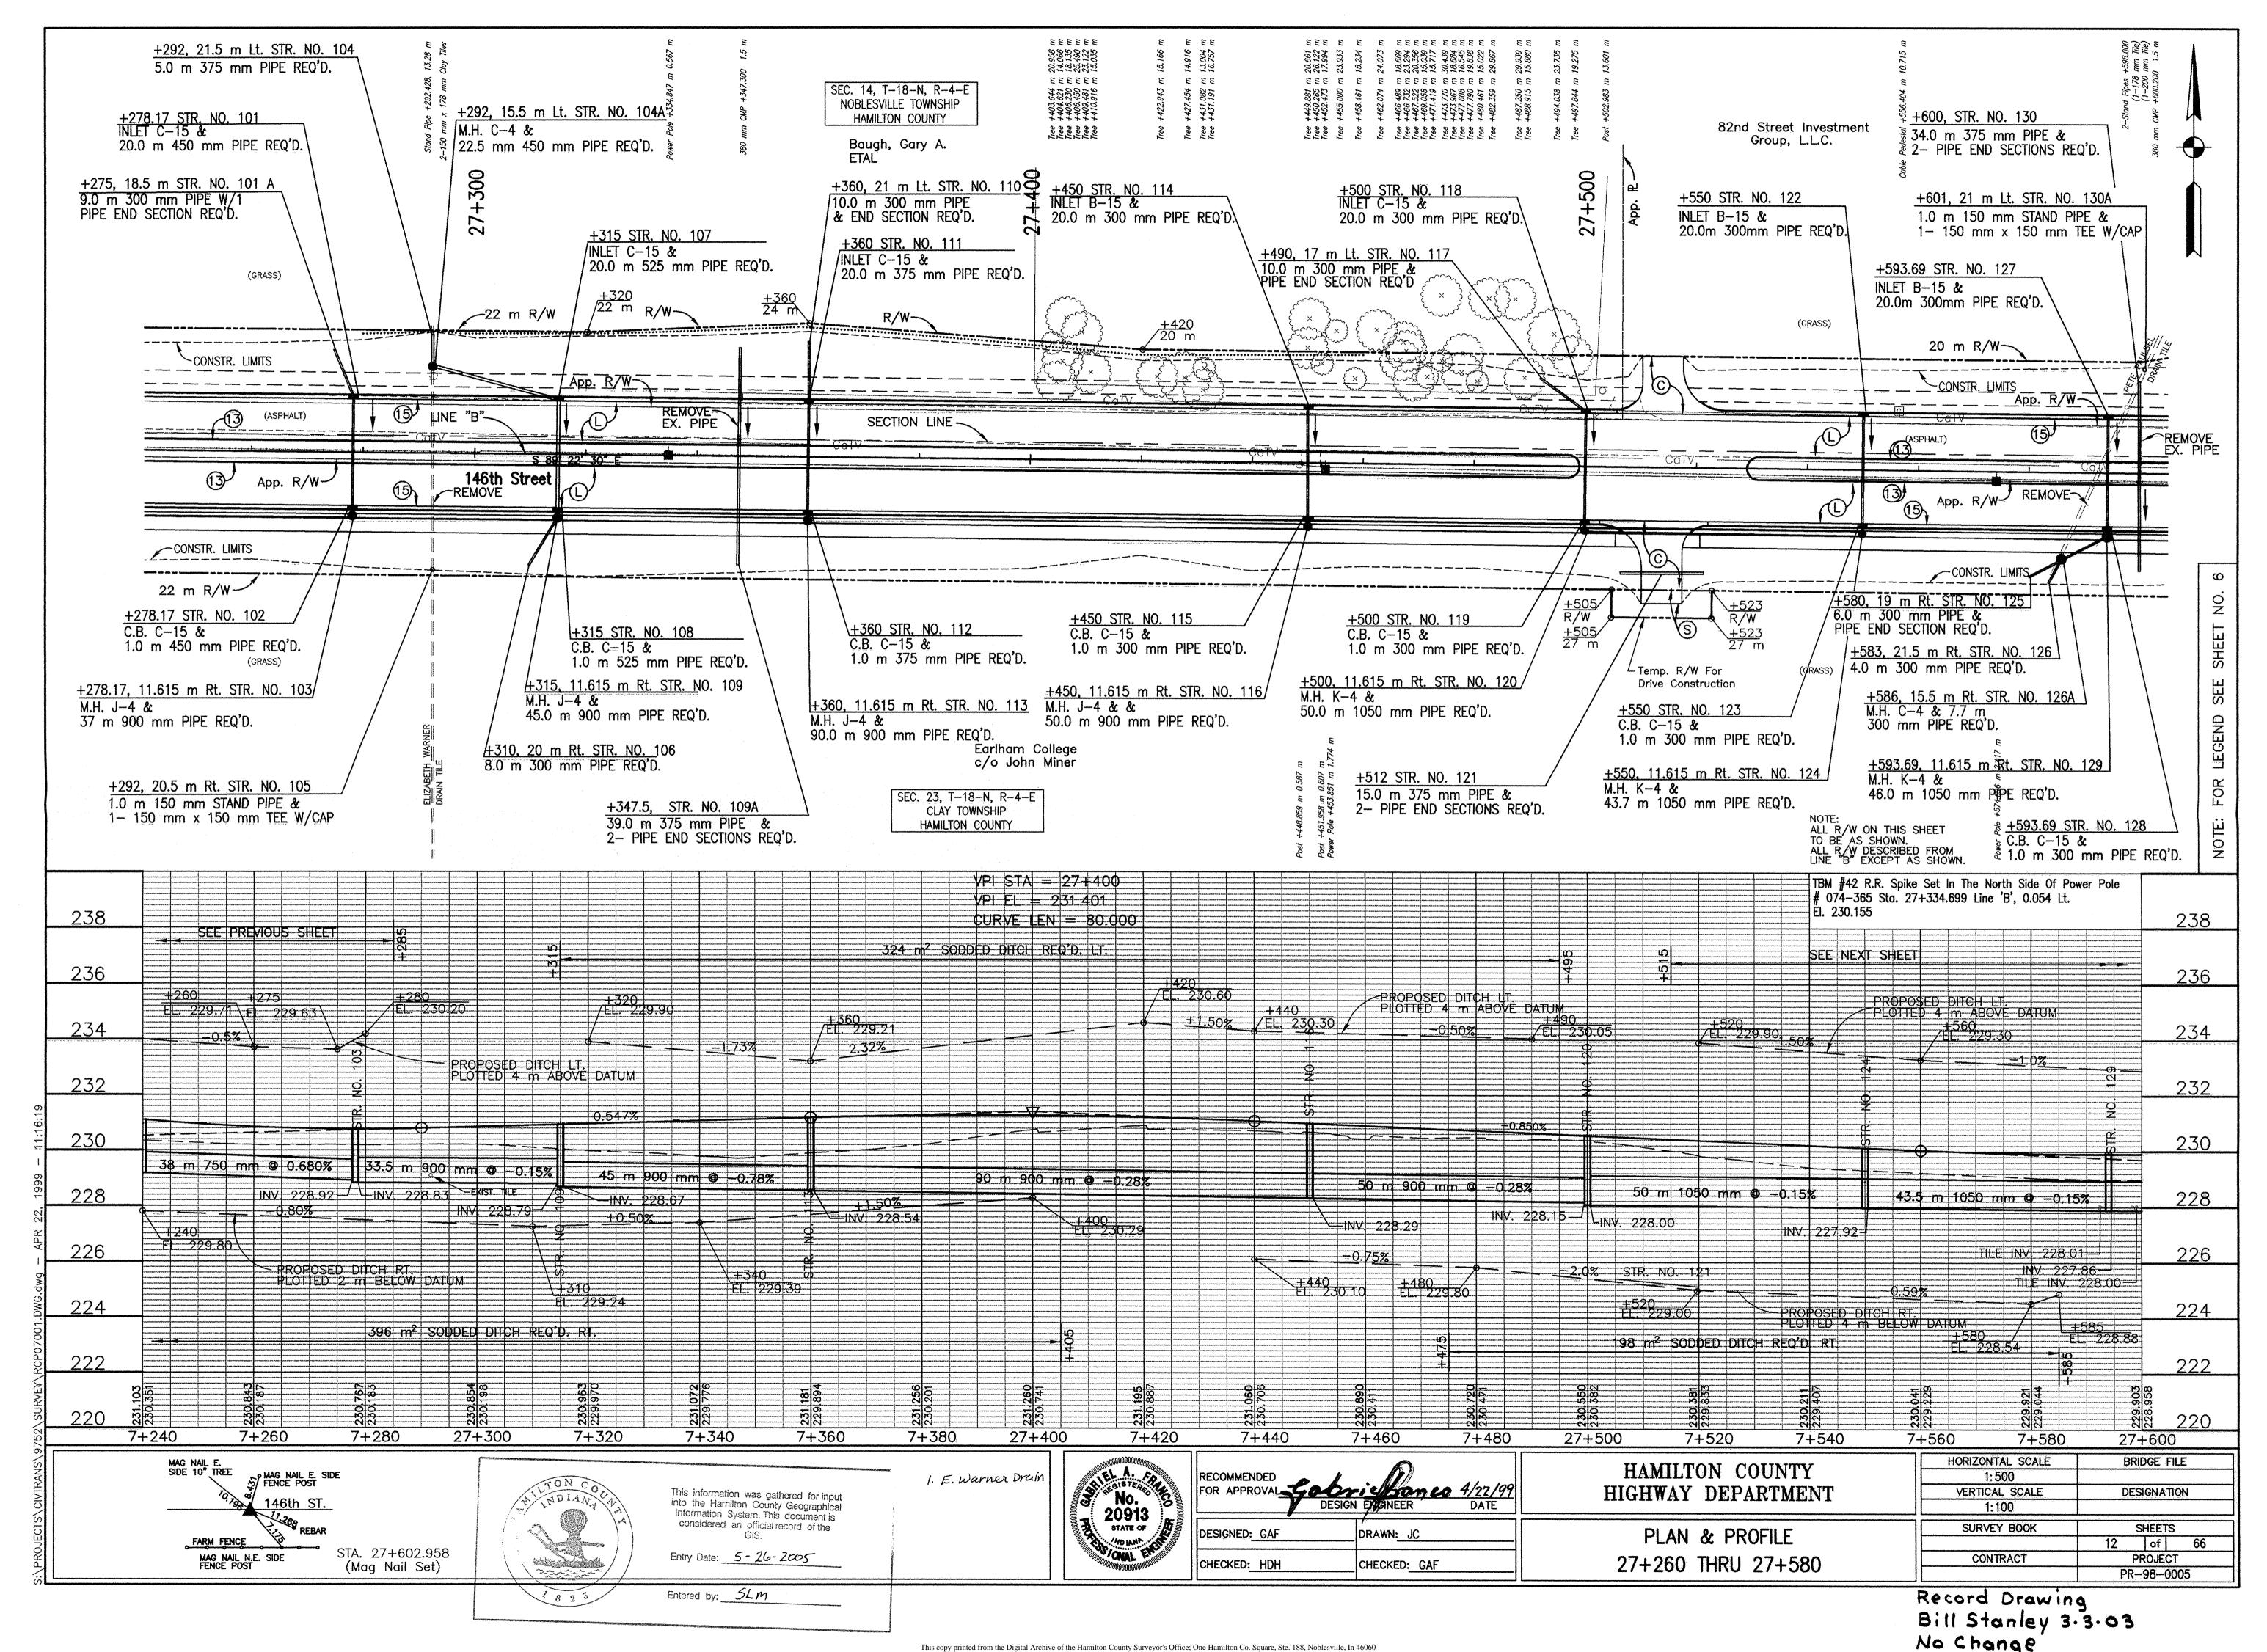

#### Cole & Associates Asbuilts: Project 98-0005

**#117 Elizabeth Warner Drain**: the widening removed 145' of 7" tile and 145' of 6" tile. A new breather was set on the south side of the road.

**#205 Scarbourgh Farms Drain:** there was 170' feet of 12" SSD removed along the right of way along with a 15" cmp outlet pipe.(Str. 100). The new outlet for the 12"ssd is now Str 42A on the road plans which resulted in an addition of 35' fo 12"ssd. The drain was then extended from Str 42A to the south side of 146<sup>th</sup> Street and empties into Kirkendall Creek. This extentension consisted of 196 feet of 15" RCP.