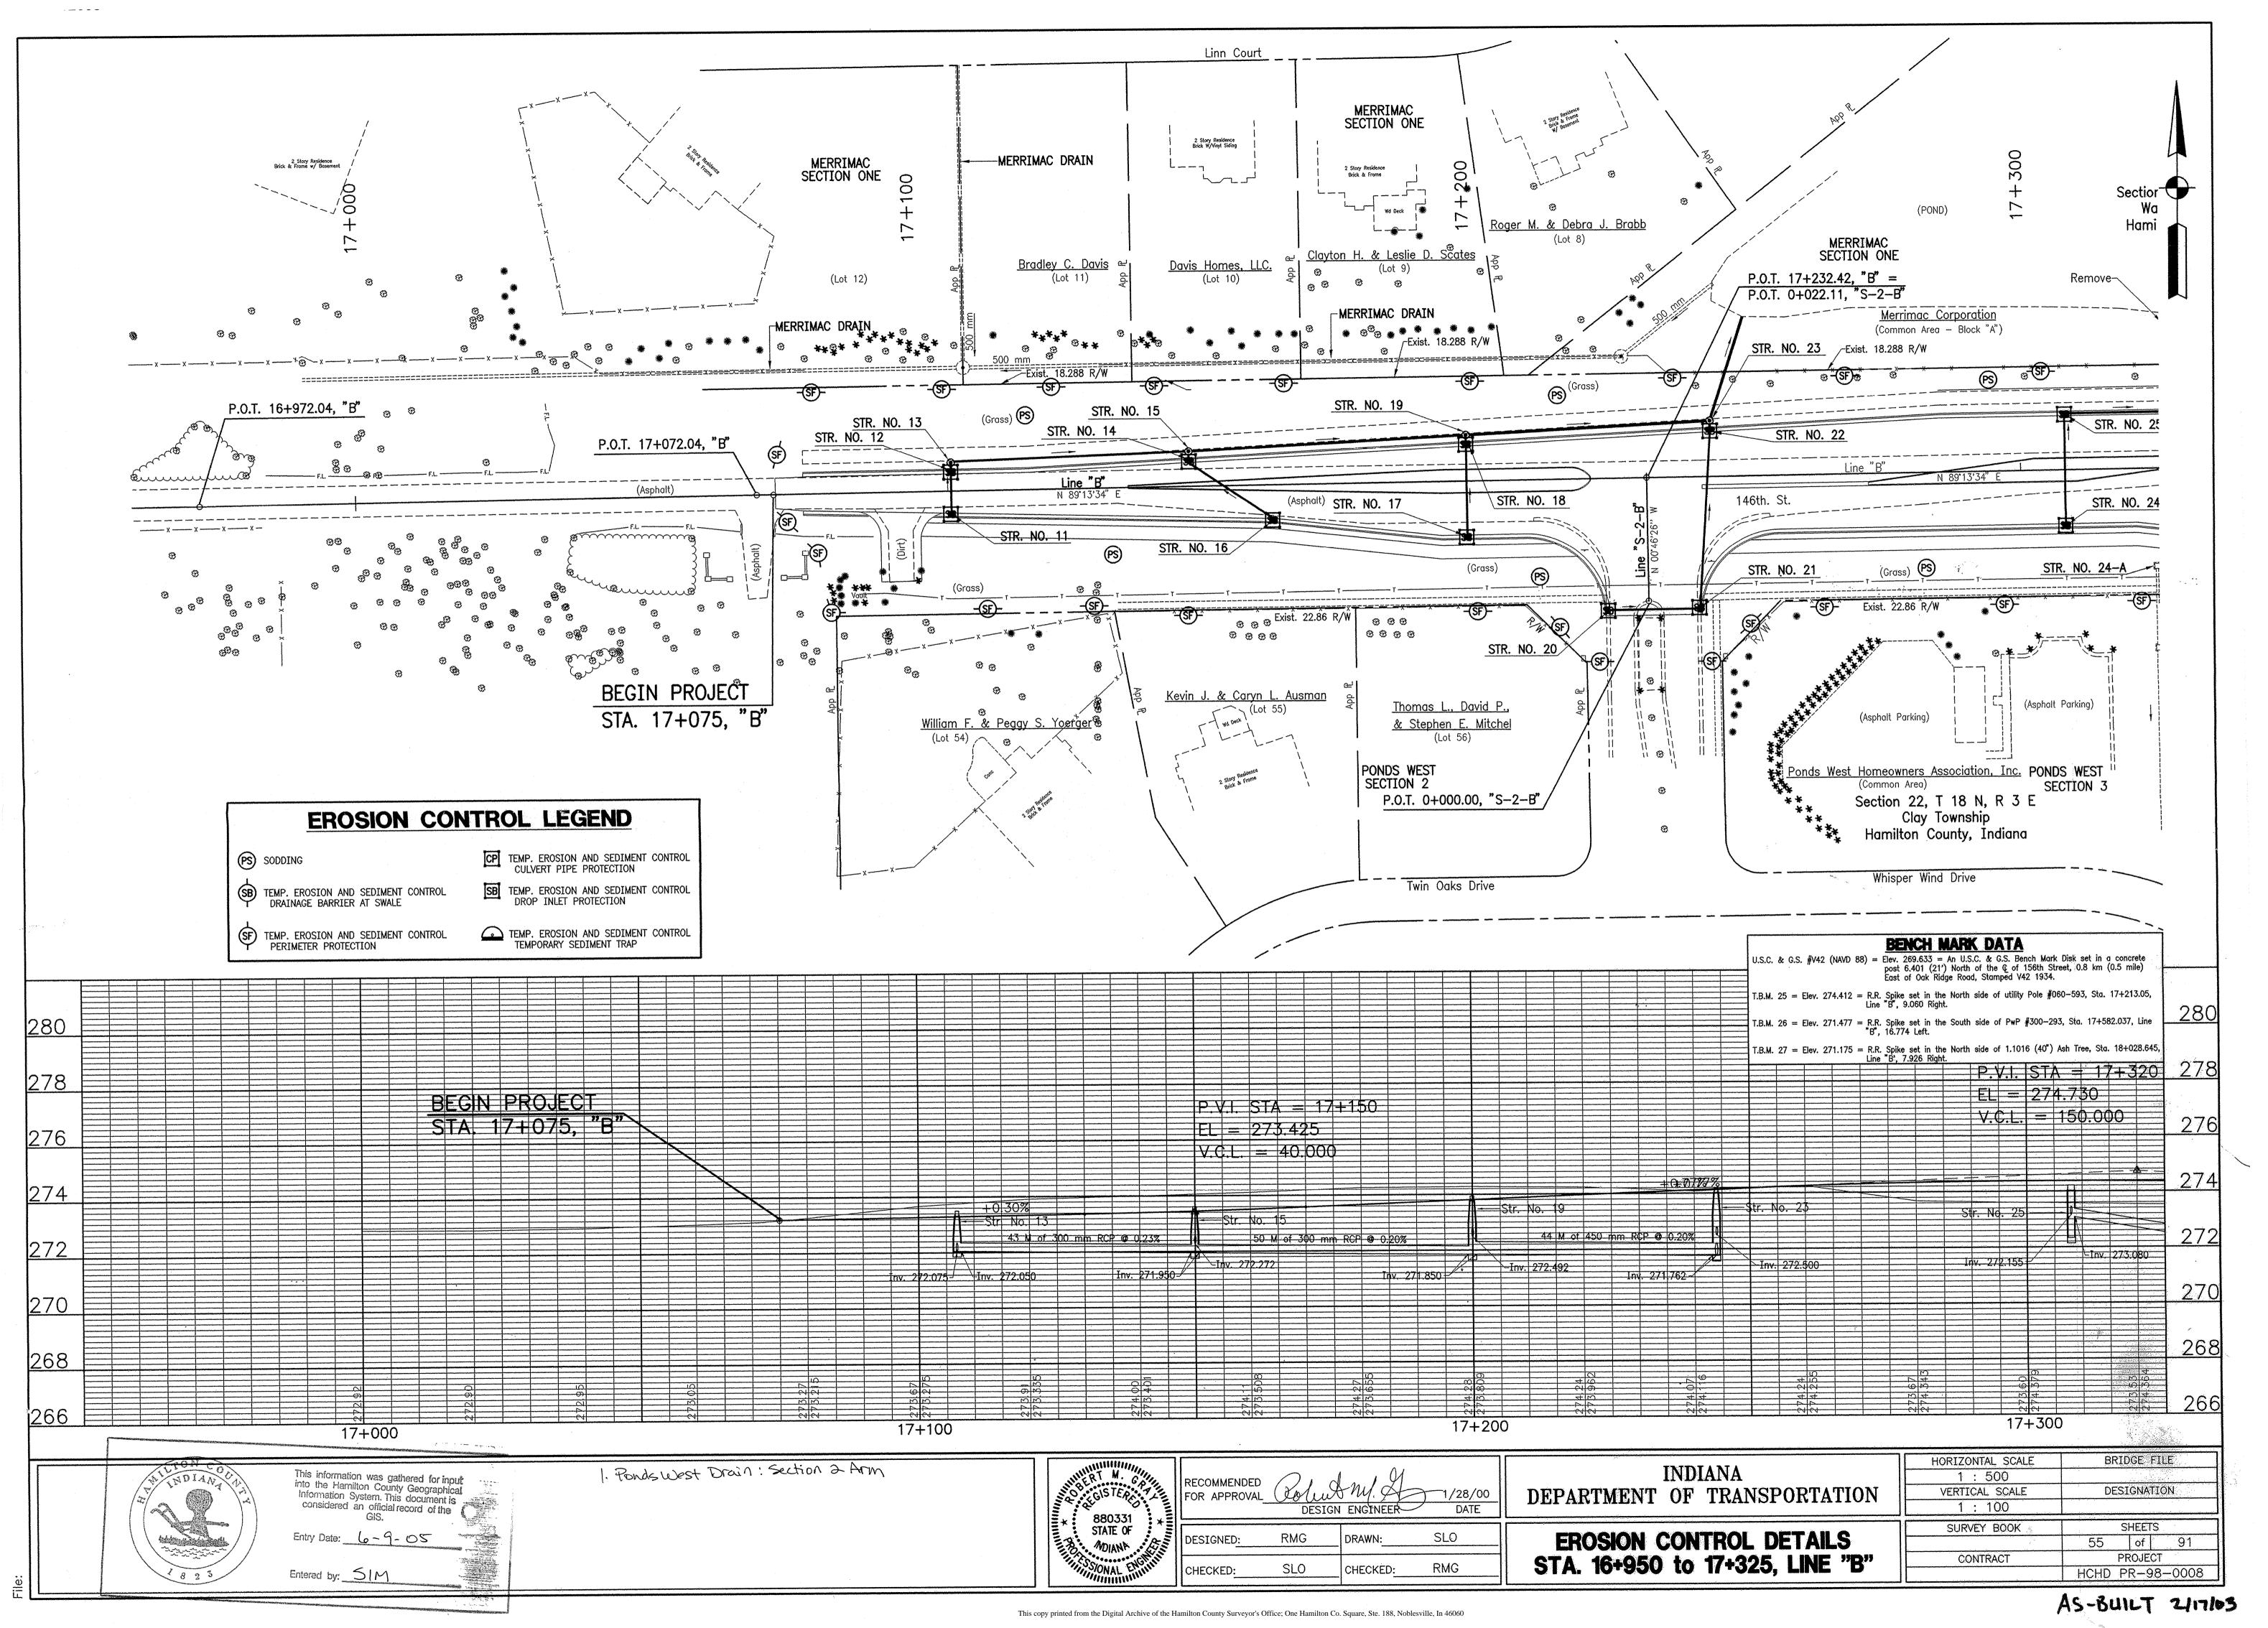

This new portion is a total of 485 feet of drain. Therefore, this road project removed a total of 83 feet from the drain's length.

**#254 Ponds West Drain – Section 2 Arm:** the road project added 18 feet of 6" SSD, 55 feet of 18" RCP, and 161 feet of 15" RCP. This was between structures 20,21,22,23, and 23A, placed at the entrance of Thomas Dr.