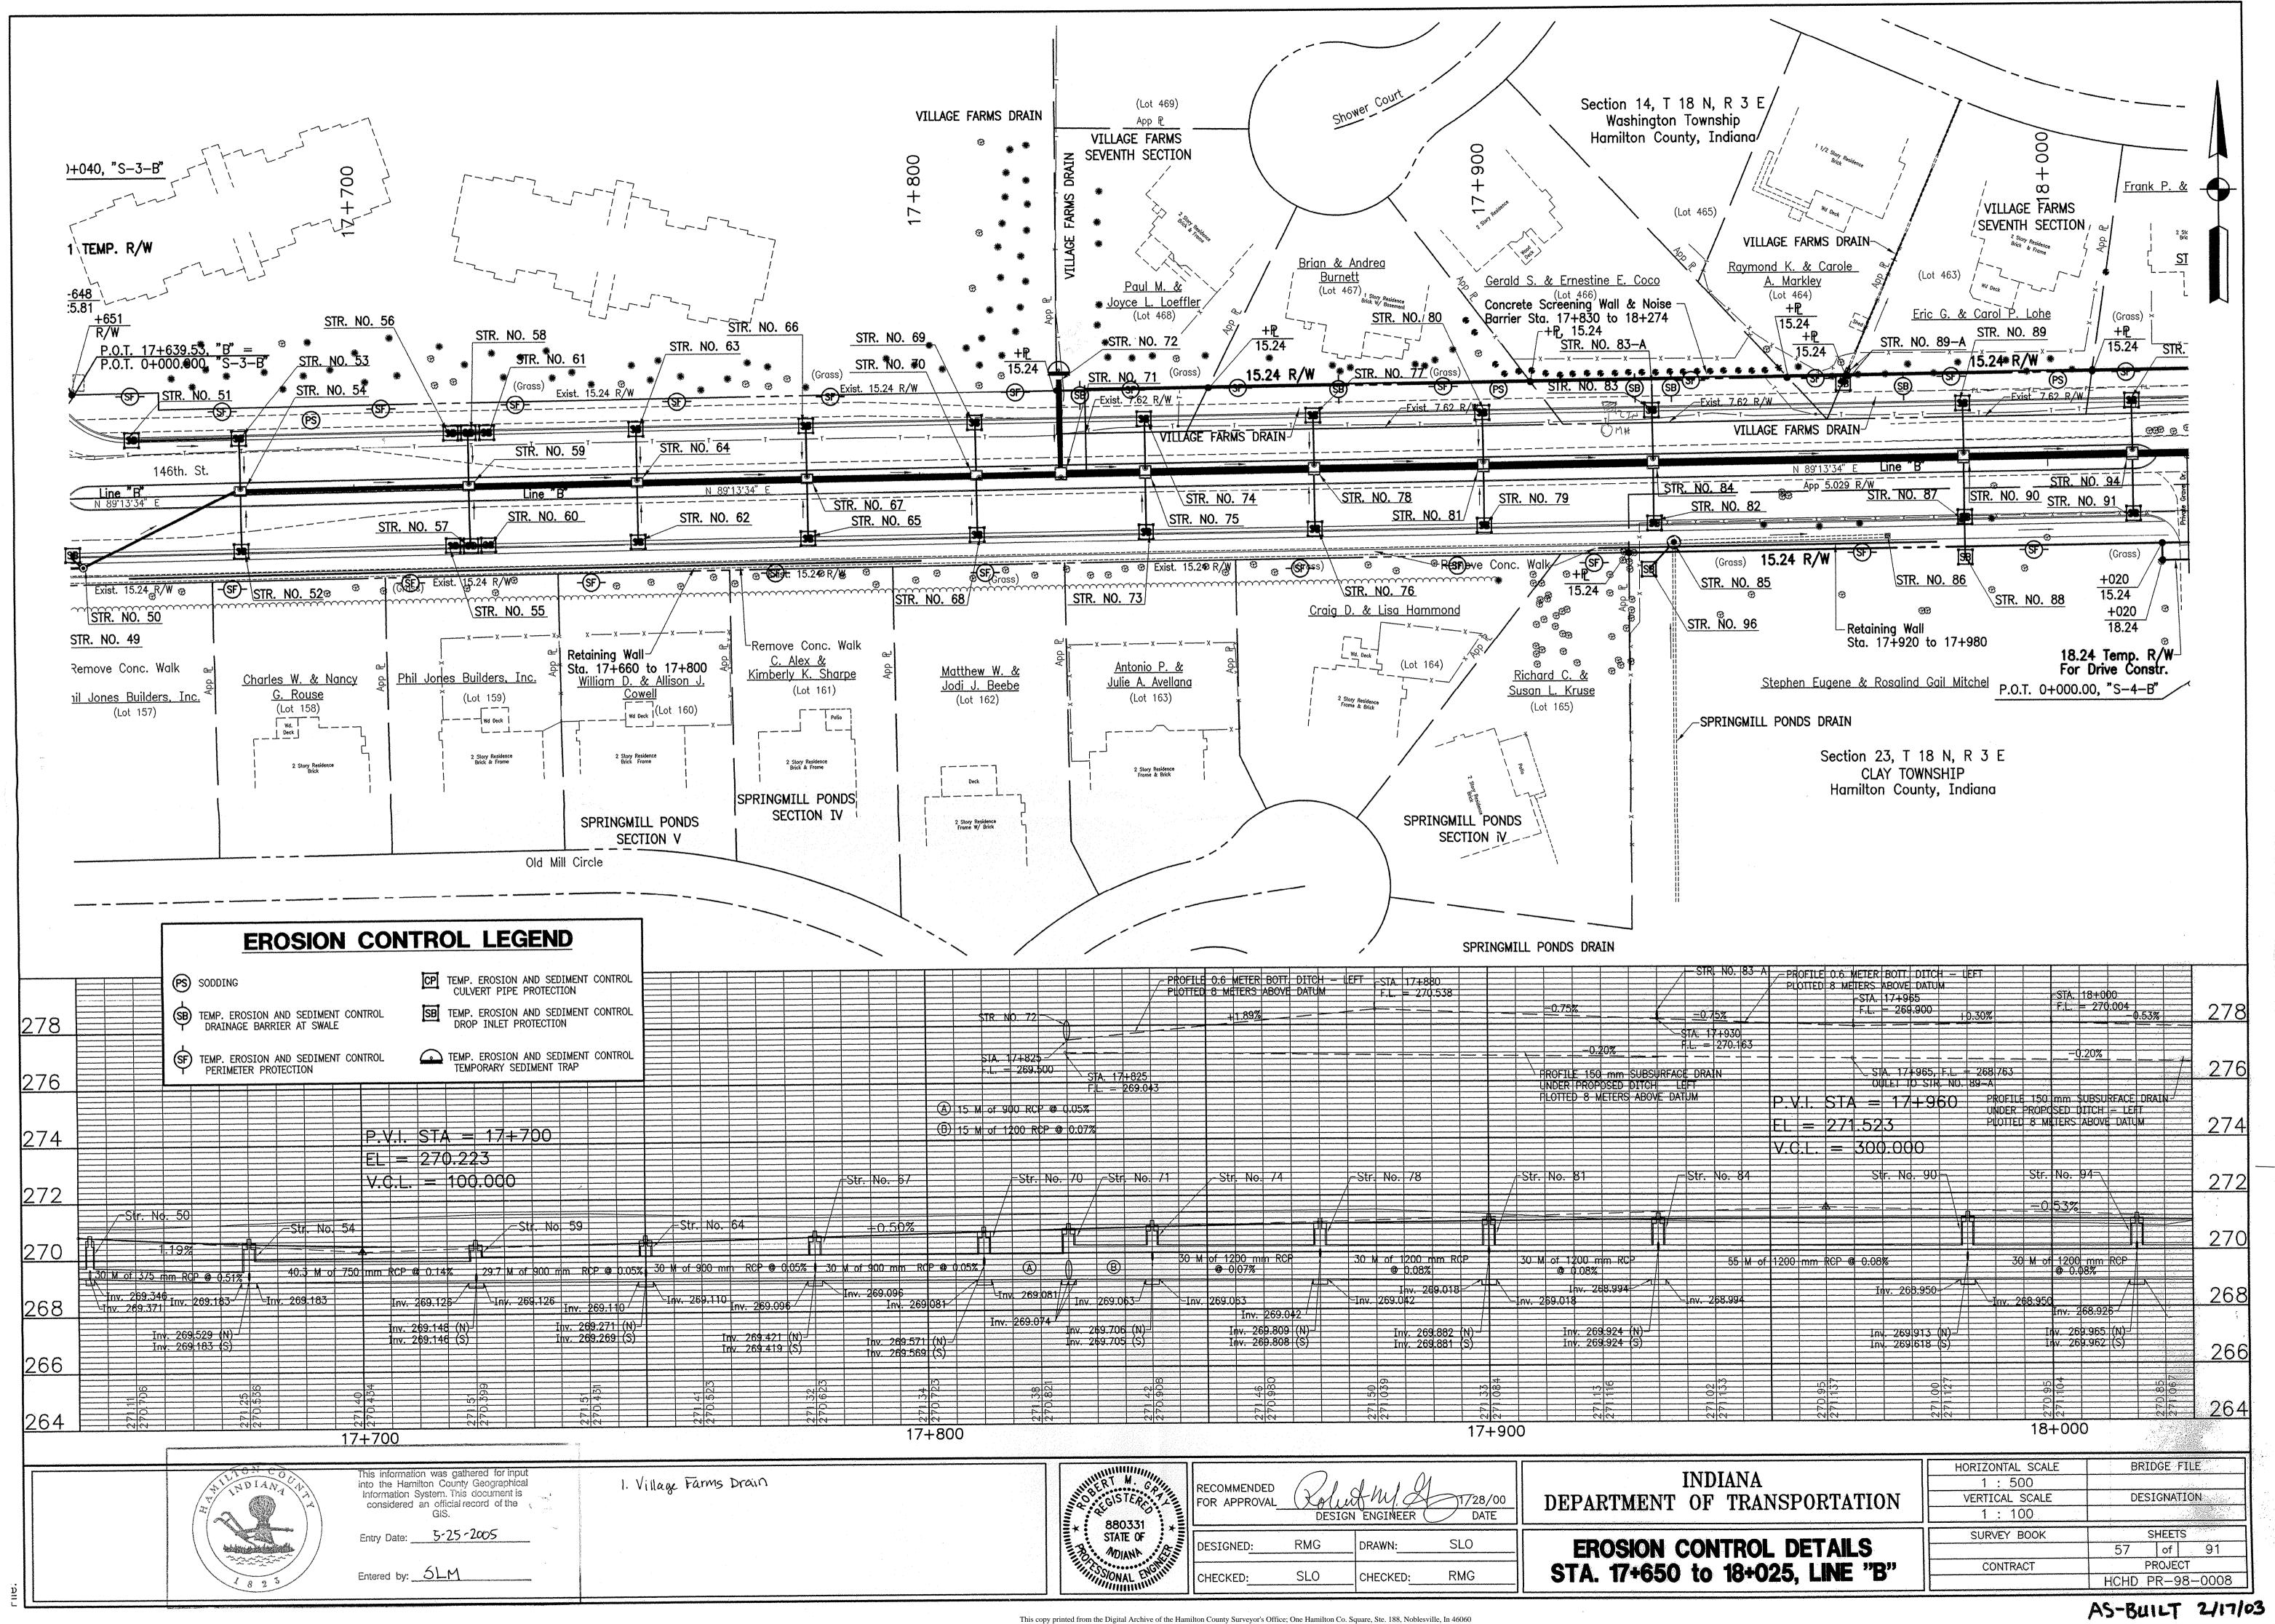

#32 Village Farms Drain - Village Farms Sec. 16: the road project removed Str. 400 to 401. This removed 85' of 12" RCP.

### Floyd E. Burrows Asbuilts: Project 98-0008;

#32 Village Farms Drain – Murphy Ditch: the road project removed 1325 feet of open ditch and 190 feet of twin 33" RCP. The new 146<sup>th</sup> Street Improvement drain consists of the following: From Structure 72 to Str 71 to Str 124. This run of pipe consists of 328 feet of 29" x 45" ERCP and 1111 feet of RCP. This new portion is a total of 1439 feet of drain. Therefore, this road project removed a total of 76 feet from the drain's length.