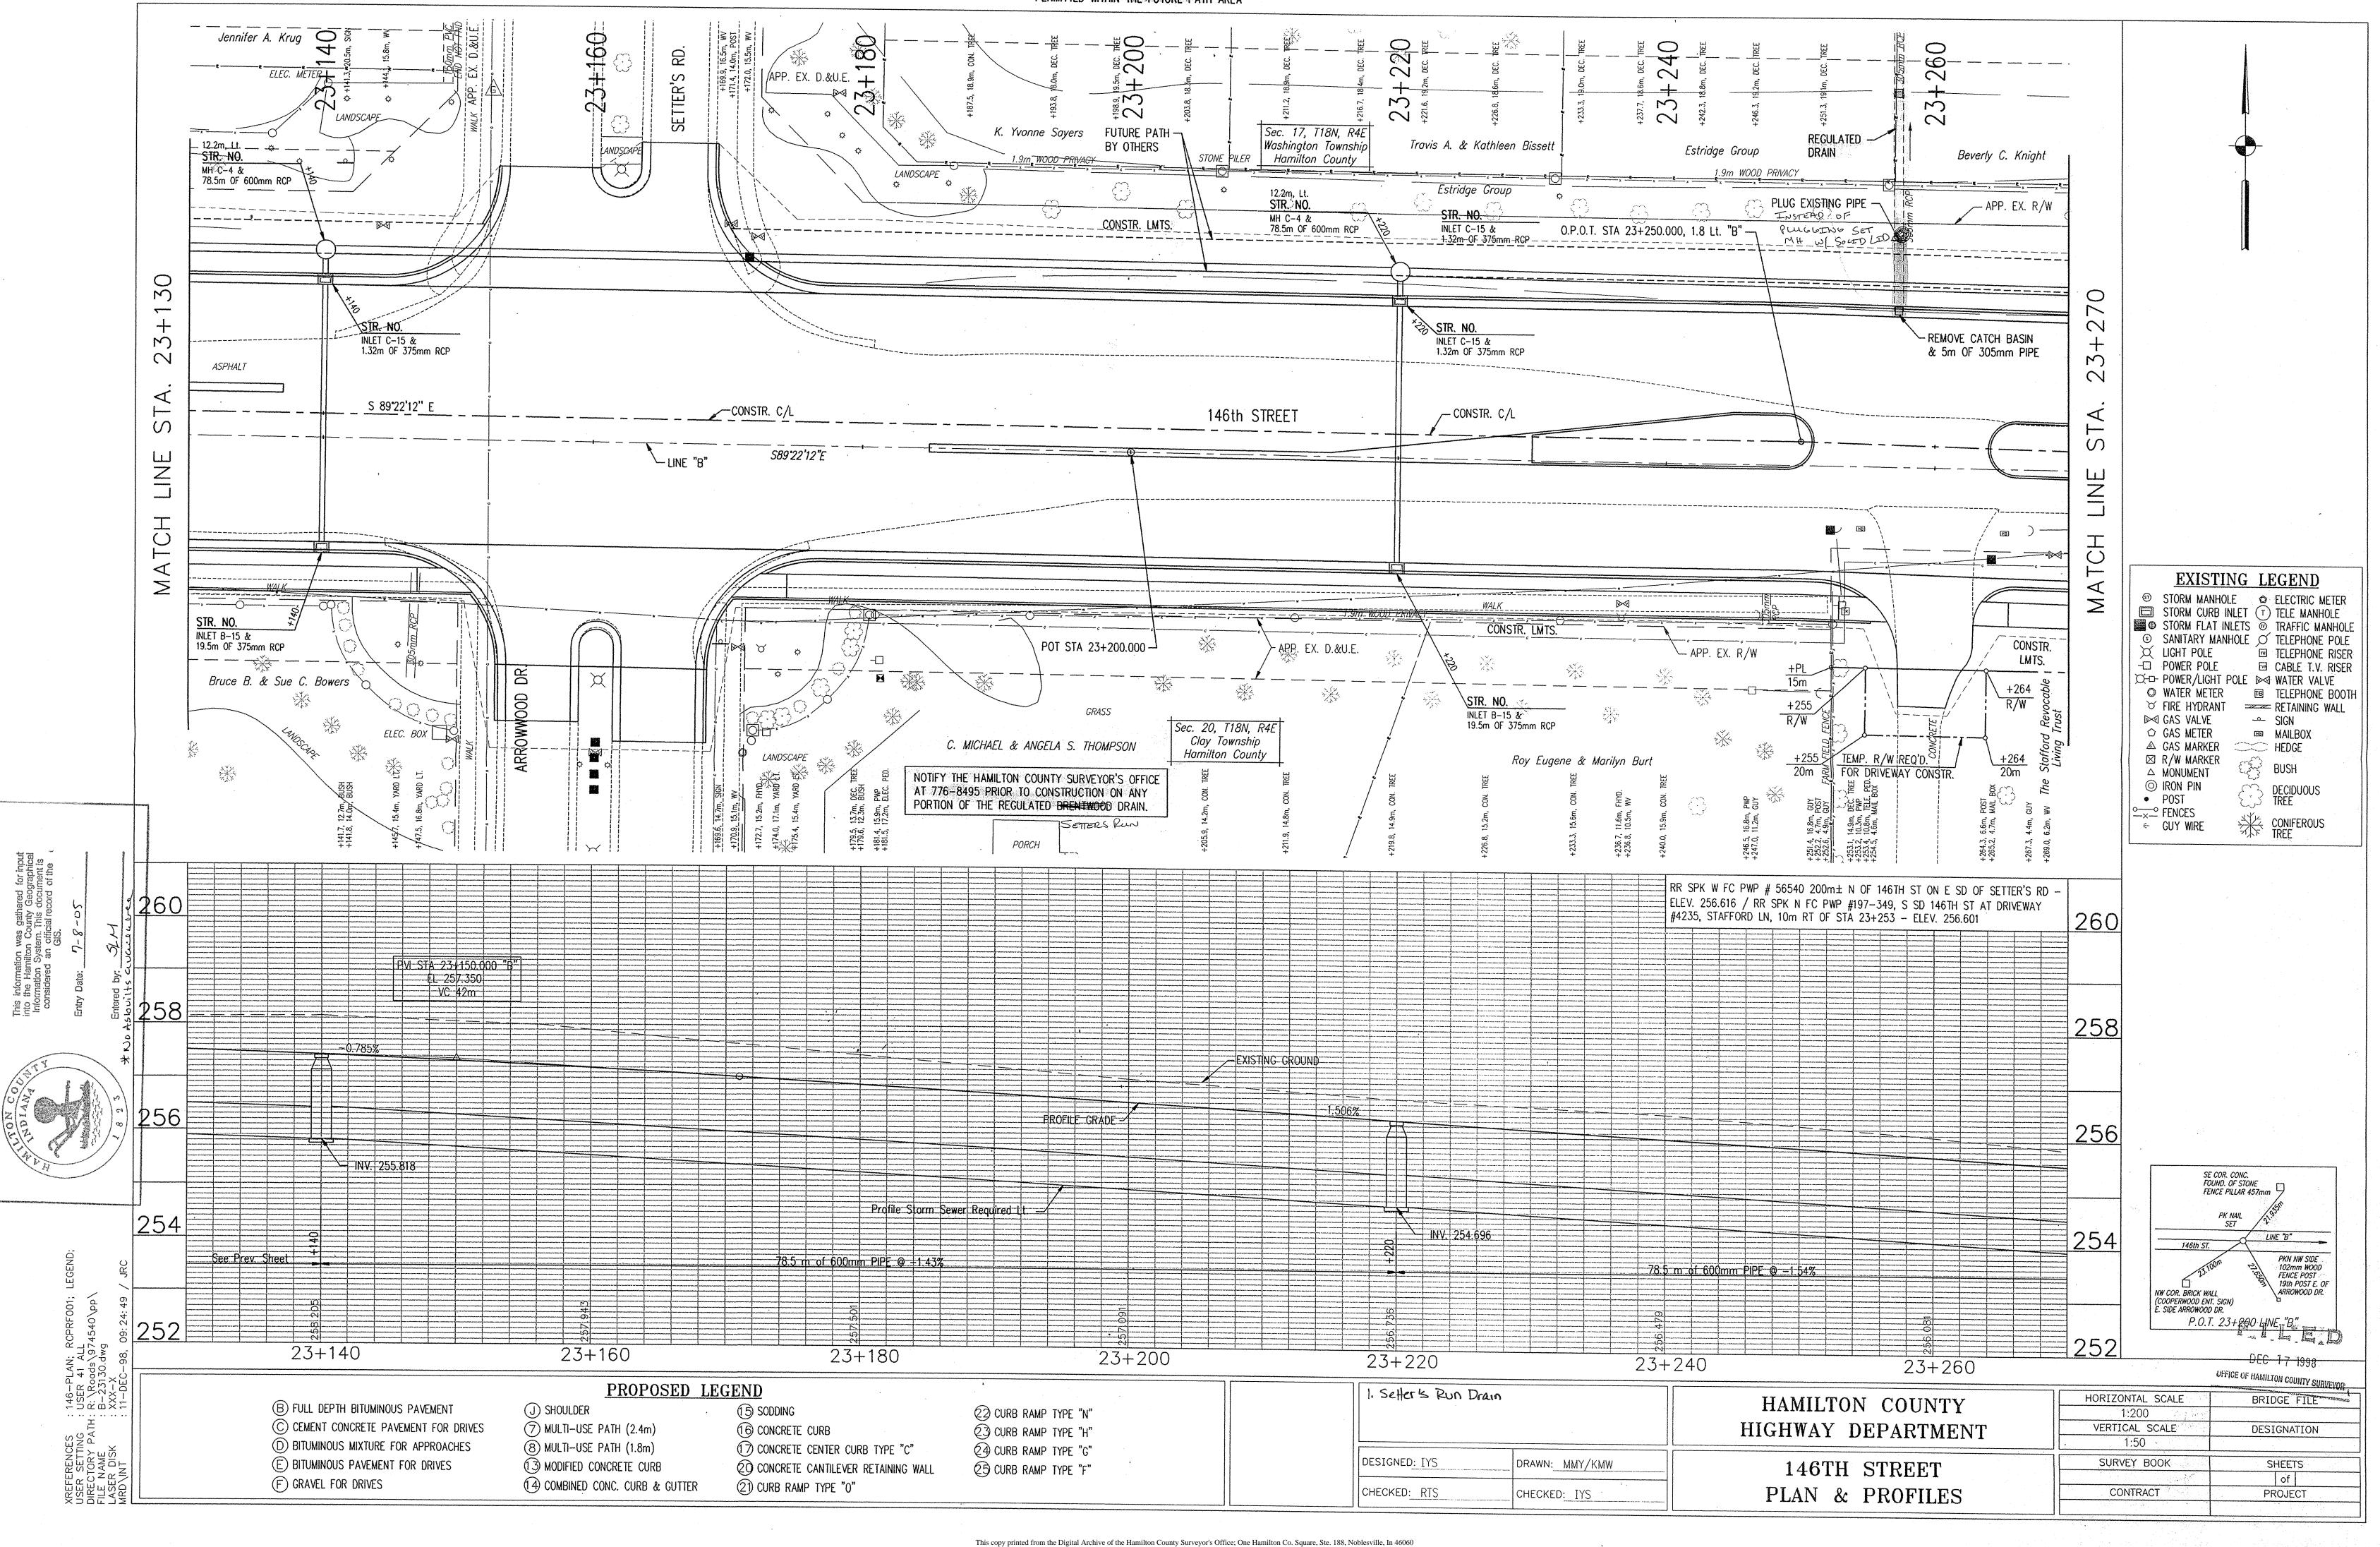

#### RW Armstrong Plans: Project 98-0004

**#293 Setter's Run Drain:** Strs. 819-820 consists of 12" RCP and was shortened by 16 feet. Str 820 was removed and replaced with a solid manhole. Strs. 807-808 consists of 12" RCP and was shortened by 35 feet. Str. 808 was replaced with an inlet structure.