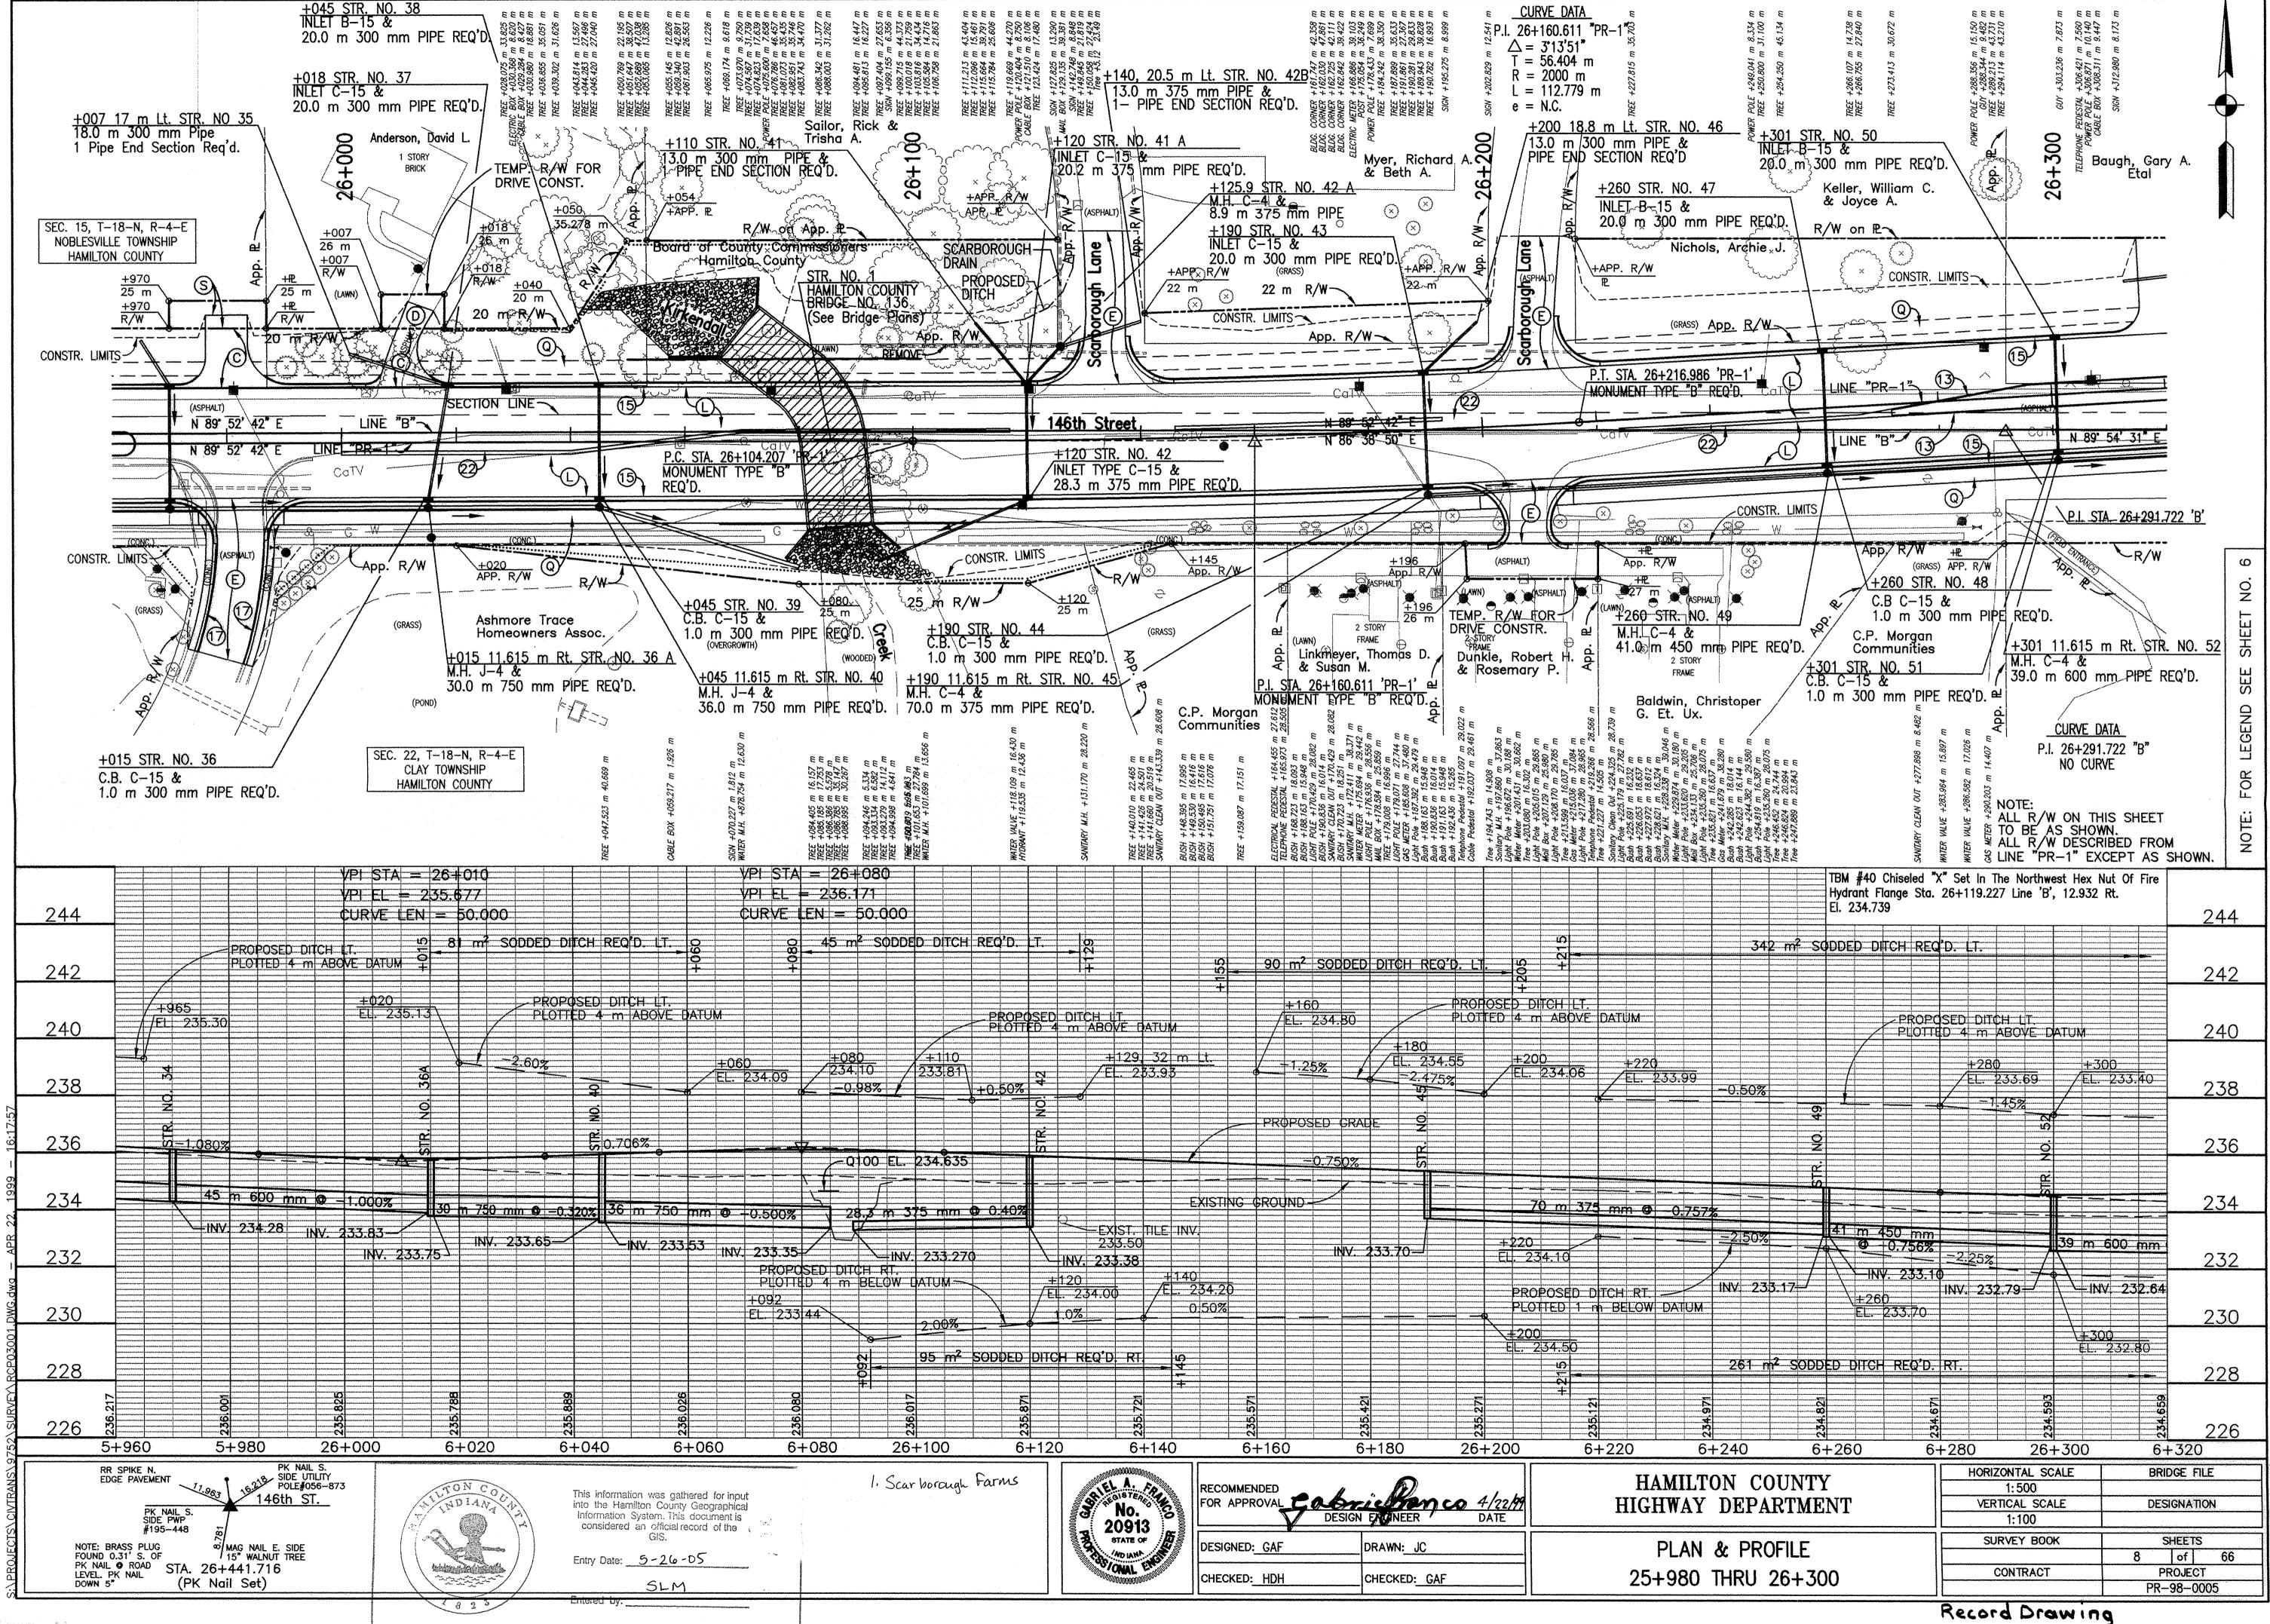

#### Cole & Associates Asbuilts: Project 98-0005

**#117 Elizabeth Warner Drain**: the widening removed 145' of 7" tile and 145' of 6" tile. A new breather was set on the south side of the road.

**#205 Scarbourgh Farms Drain:** there was 170' feet of 12" SSD removed along the right of way along with a 15" cmp outlet pipe.(Str. 100). The new outlet for the 12"ssd is now Str 42A on the road plans which resulted in an addition of 35' fo 12"ssd. The drain was then extended from Str 42A to the south side of 146<sup>th</sup> Street and empties into Kirkendall Creek. This extentension consisted of 196 feet of 15" RCP.