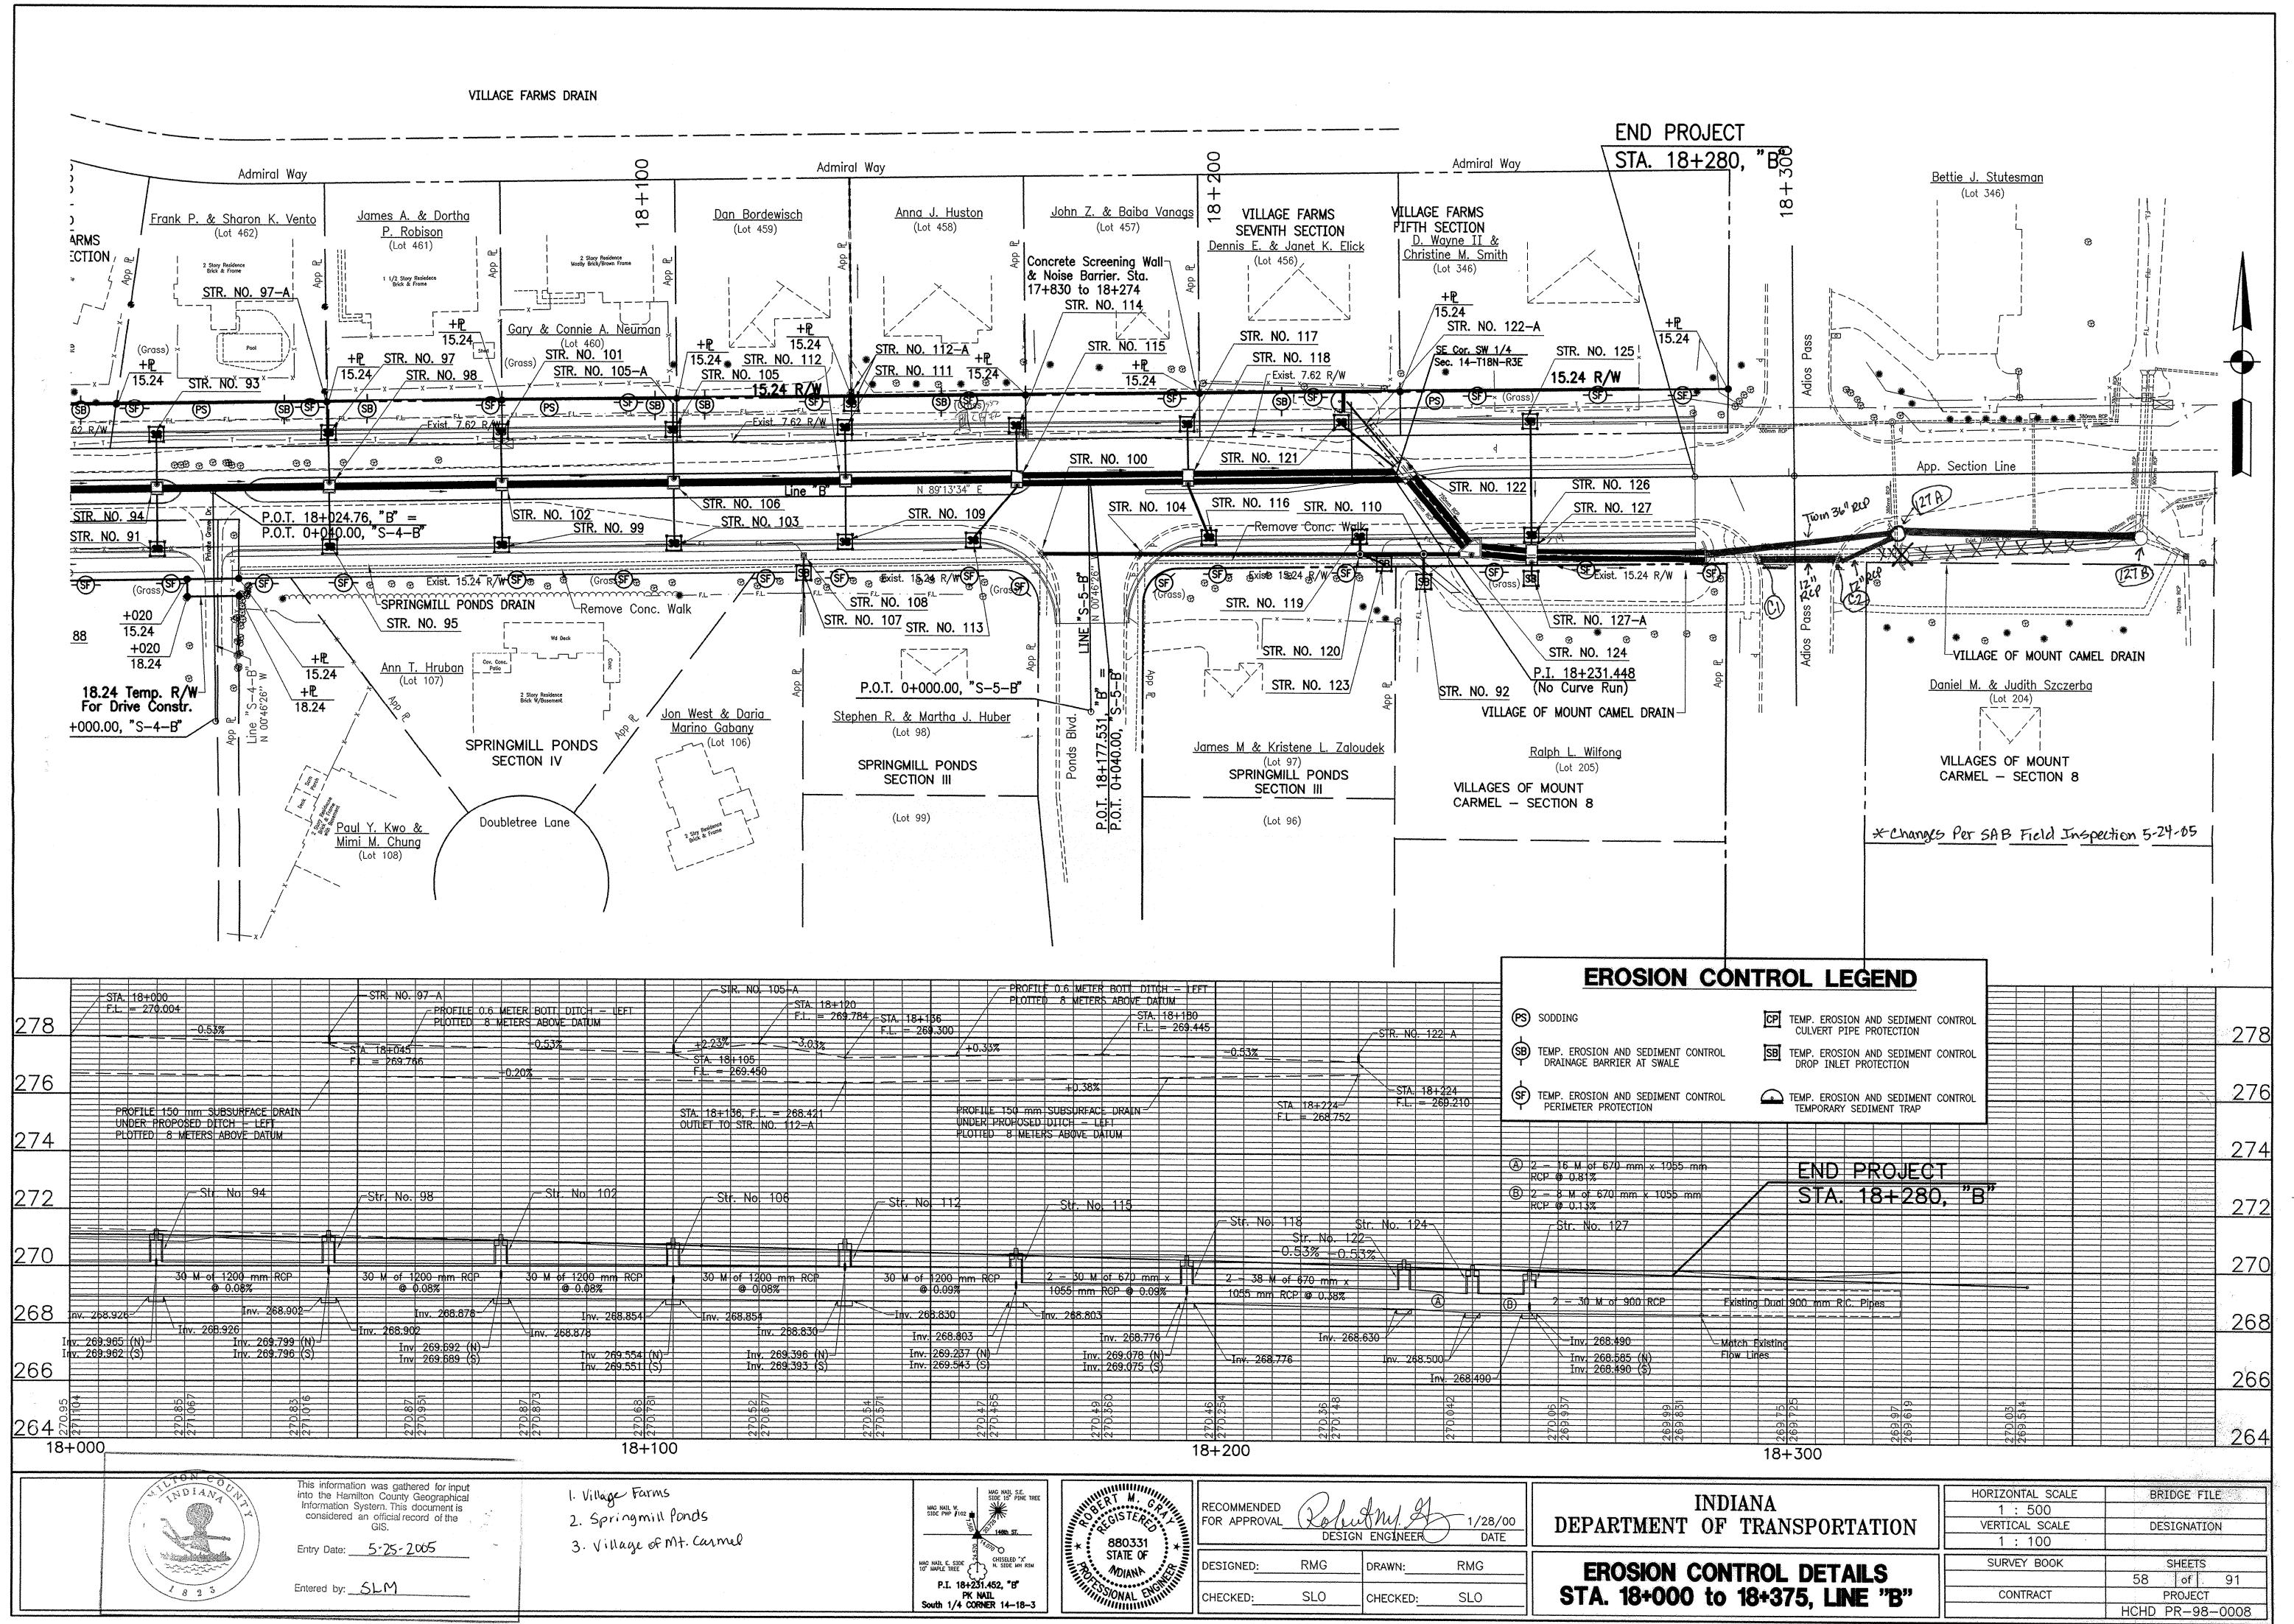

#240 Springmill Ponds Drain – Section 3 Arm: the road project removed 430 feet of swale, 14 feet of 6"SSD, and 51 feet of 24" RCP. This occurred between Str 166 and 100 with both of those structures being removed. Also with the road project the existing twin 36" RCP under 146<sup>th</sup> St that outlets into the concrete swale in Village Farms Section 18 was shortened from 150 feet to 99 feet. The new 146<sup>th</sup> Street Improvement drain consists of the following:

| Str 120-110: | 24" RCP       | 36 feet  |
|--------------|---------------|----------|
| Str 110-124: | 24" RCP       | 35 feet  |
| Str 124-127: | 27" x 42"ERCP | 26 feet  |
| Str 127-127A | : 36"RCP-TWIN | 195 feet |
| Str 127-127B | : 36"RCP-TWIN | 159 feet |
| Str 120-123: | 12" RCP       | 10 feet  |
| Str 110-92:  | 12" RCP       | 24 feet  |

This new portion is a total of 485 feet of drain. Therefore, this road project removed a total of 83 feet from the drain's length.

**#254 Ponds West Drain – Section 2 Arm:** the road project added 18 feet of 6" SSD, 55 feet of 18" RCP, and 161 feet of 15" RCP. This was between structures 20,21,22,23, and 23A, placed at the entrance of Thomas Dr.

**#257 Village of Mount Carmel-Section 8 Arm:** the road project added 68 feet of 12" RCP and two curb inlets identified as C1 and C2. This portion of drain was existed prior to this project but will be added to the regulated drain at this time.