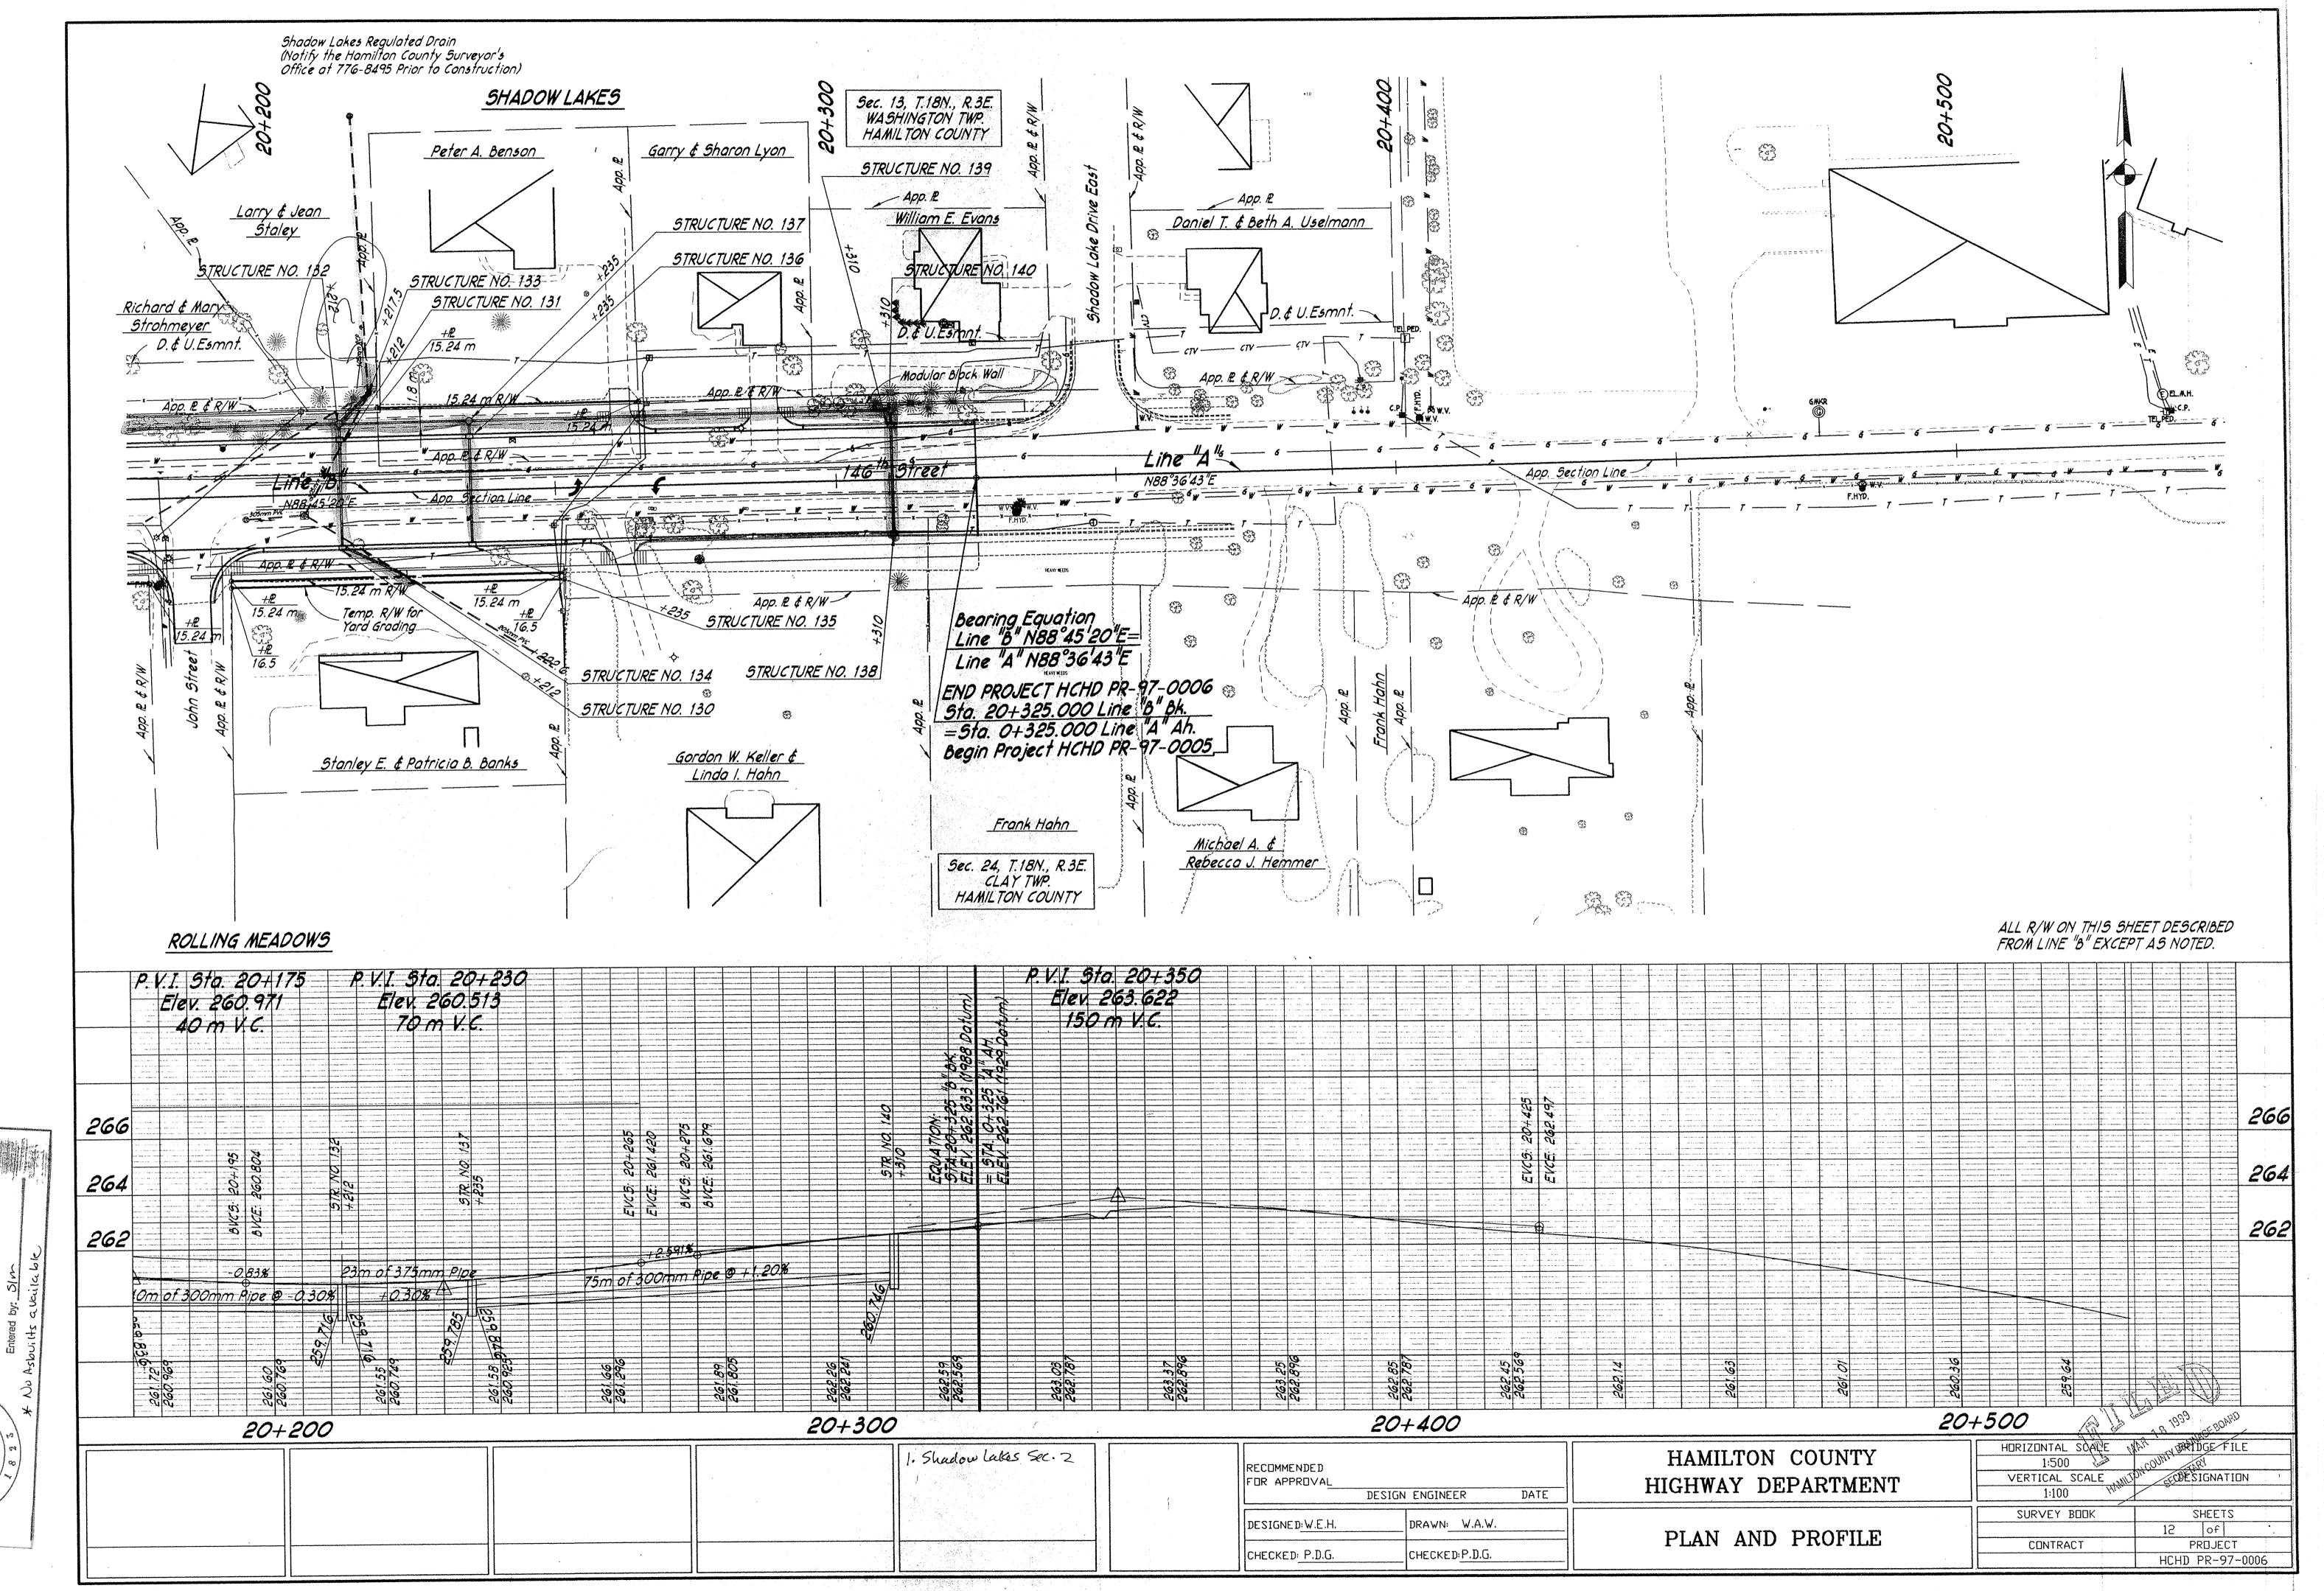

#### American Consulting Engineers' Plans: Project 97-0006

#207 Westfield Farms Drain -Westfield Farms Sec. 1: there was 680 feet of concrete swale removed along with 120' of 15" RCP between structures 1,2,3, and 4.

#207 Westfield Farms Drain -Shadow Lakes Sec. 2: the road project removed Str. 810 to 100. This removed 80' of 12" RCP.

#149 Hunter's Creek Village Drain -Hunters Creek Village Sec. 1: the road project removed 20 feet of 18" RCP and replaced Str. 106.