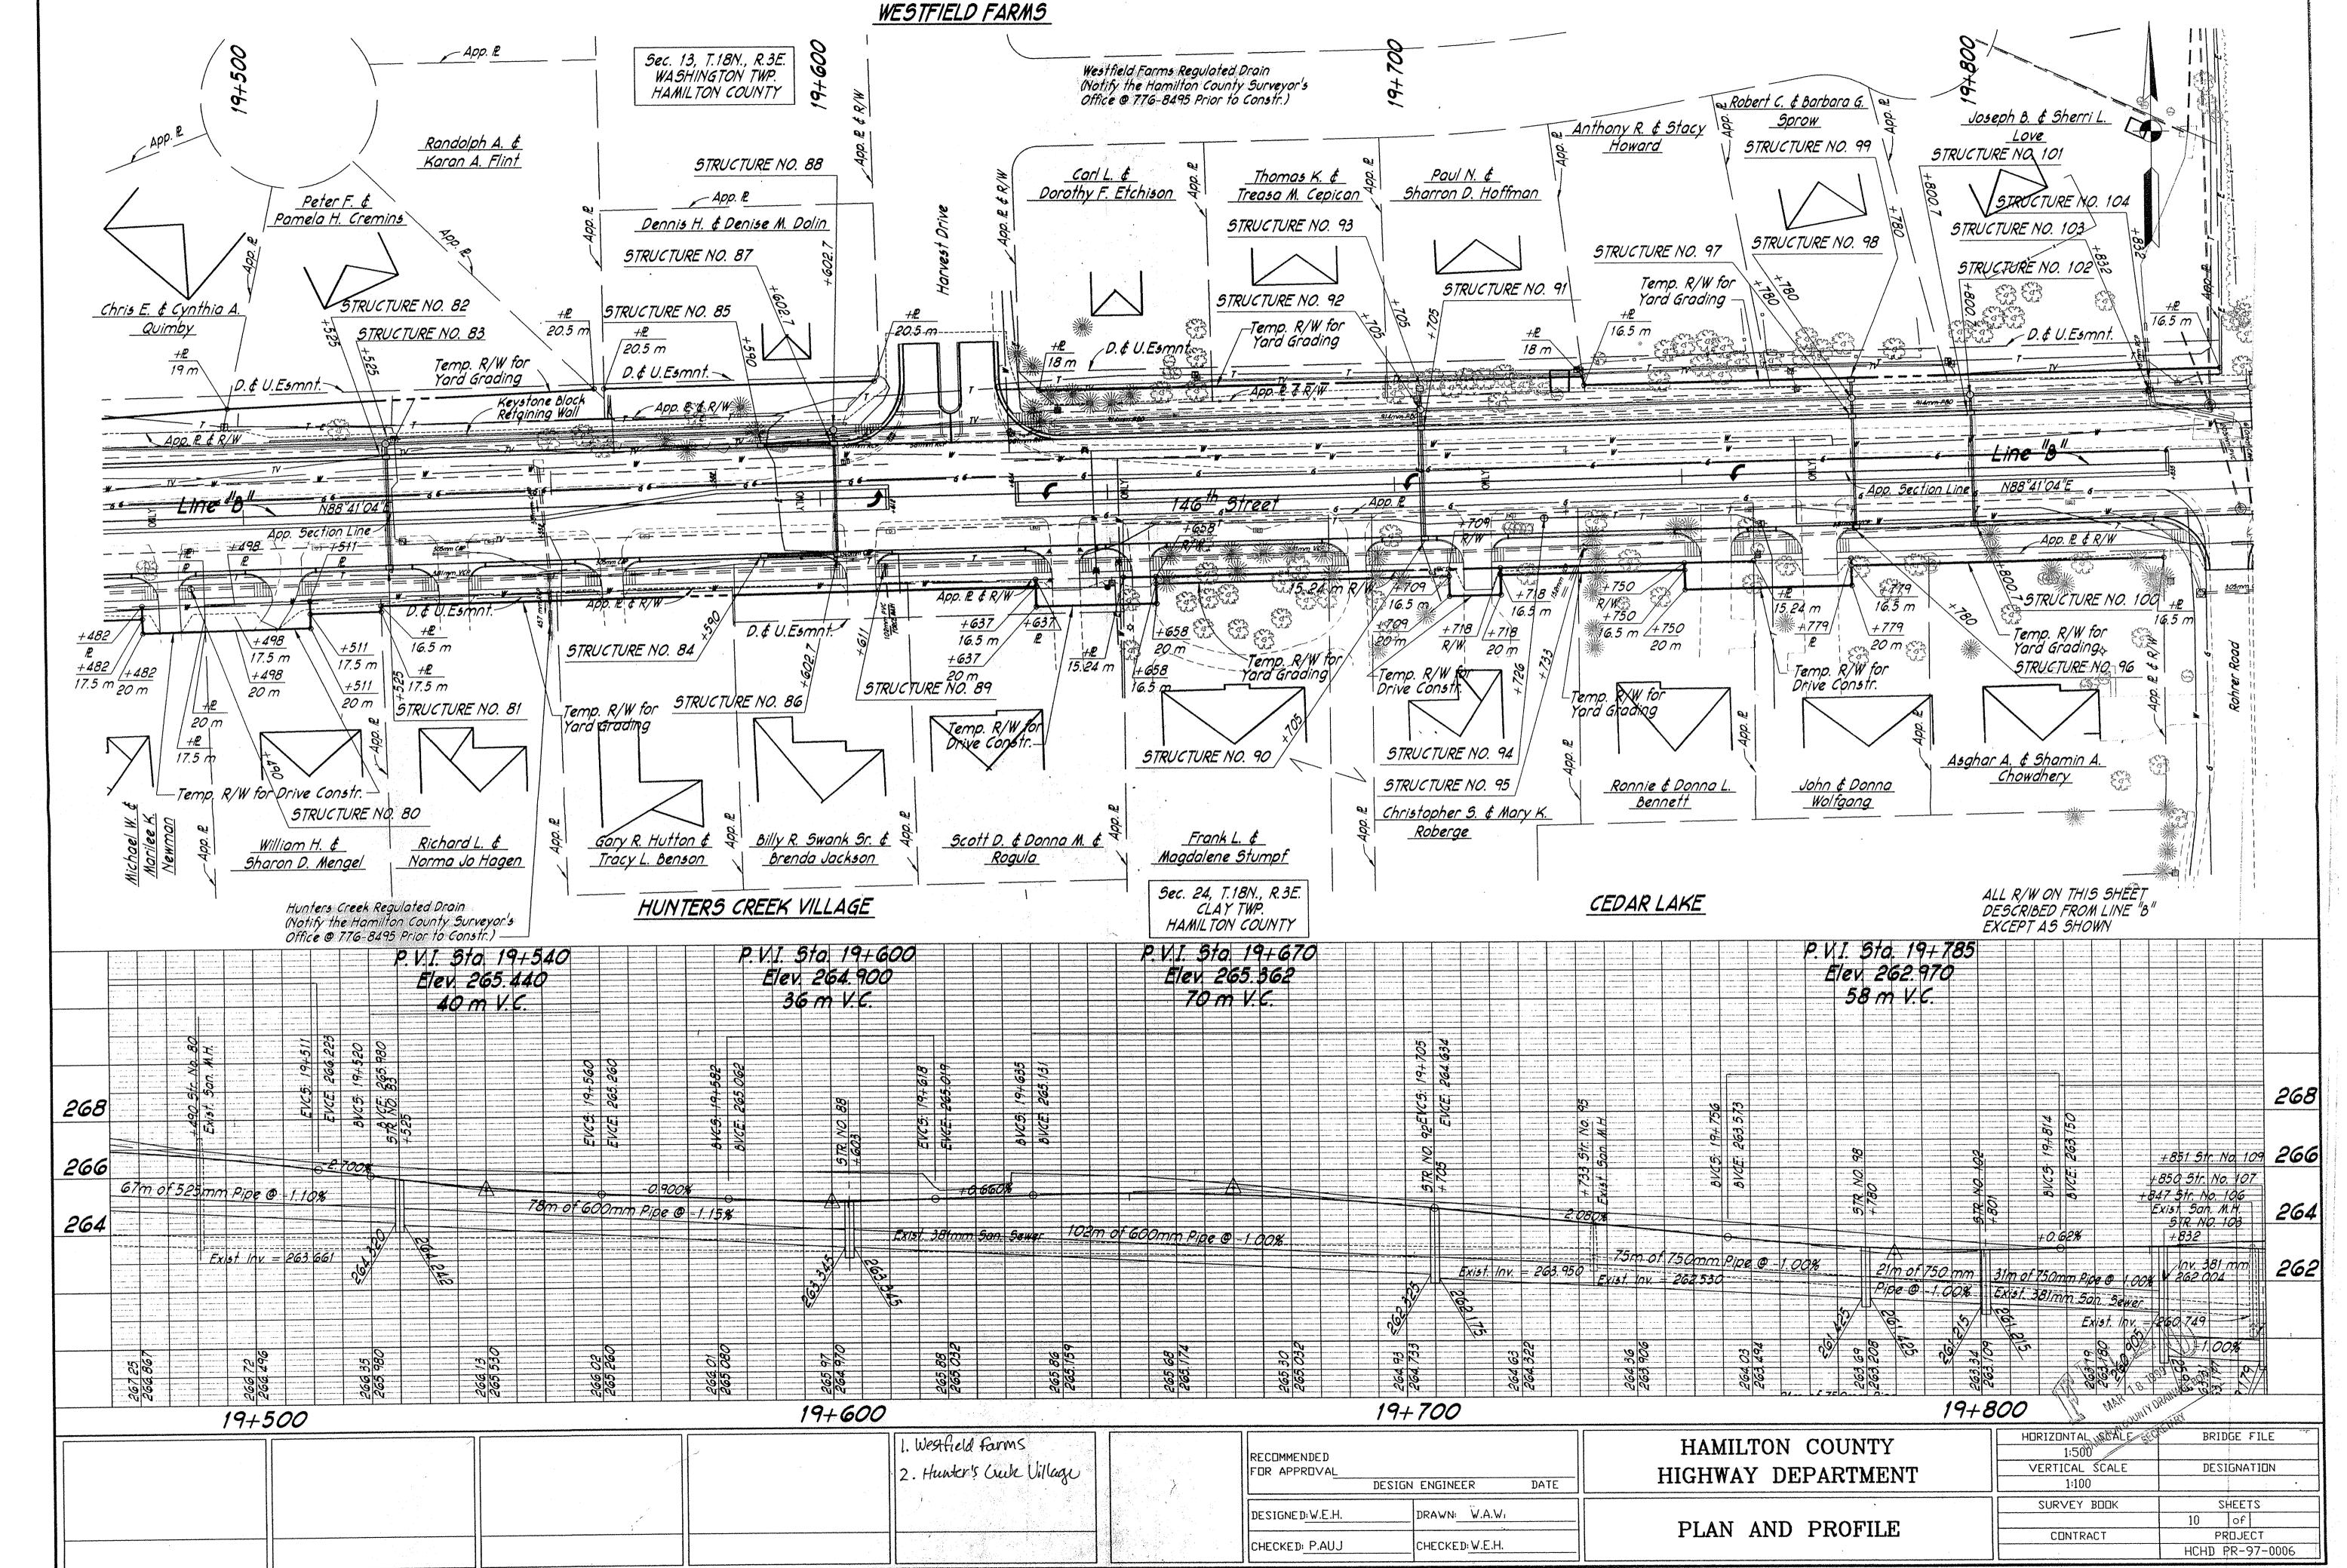

#207 Westfield Farms Drain -Shadow Lakes Sec. 2: the road project removed Str. 810 to 100. This removed 80' of 12" RCP.

#149 Hunter's Creek Village Drain -Hunters Creek Village Sec. 1: the road project removed 20 feet of 18" RCP and replaced Str. 106.

#32 Village Farms Drain - Village Farms Sec. 16: the road project removed Str. 400 to 401. This removed 85' of 12" RCP.