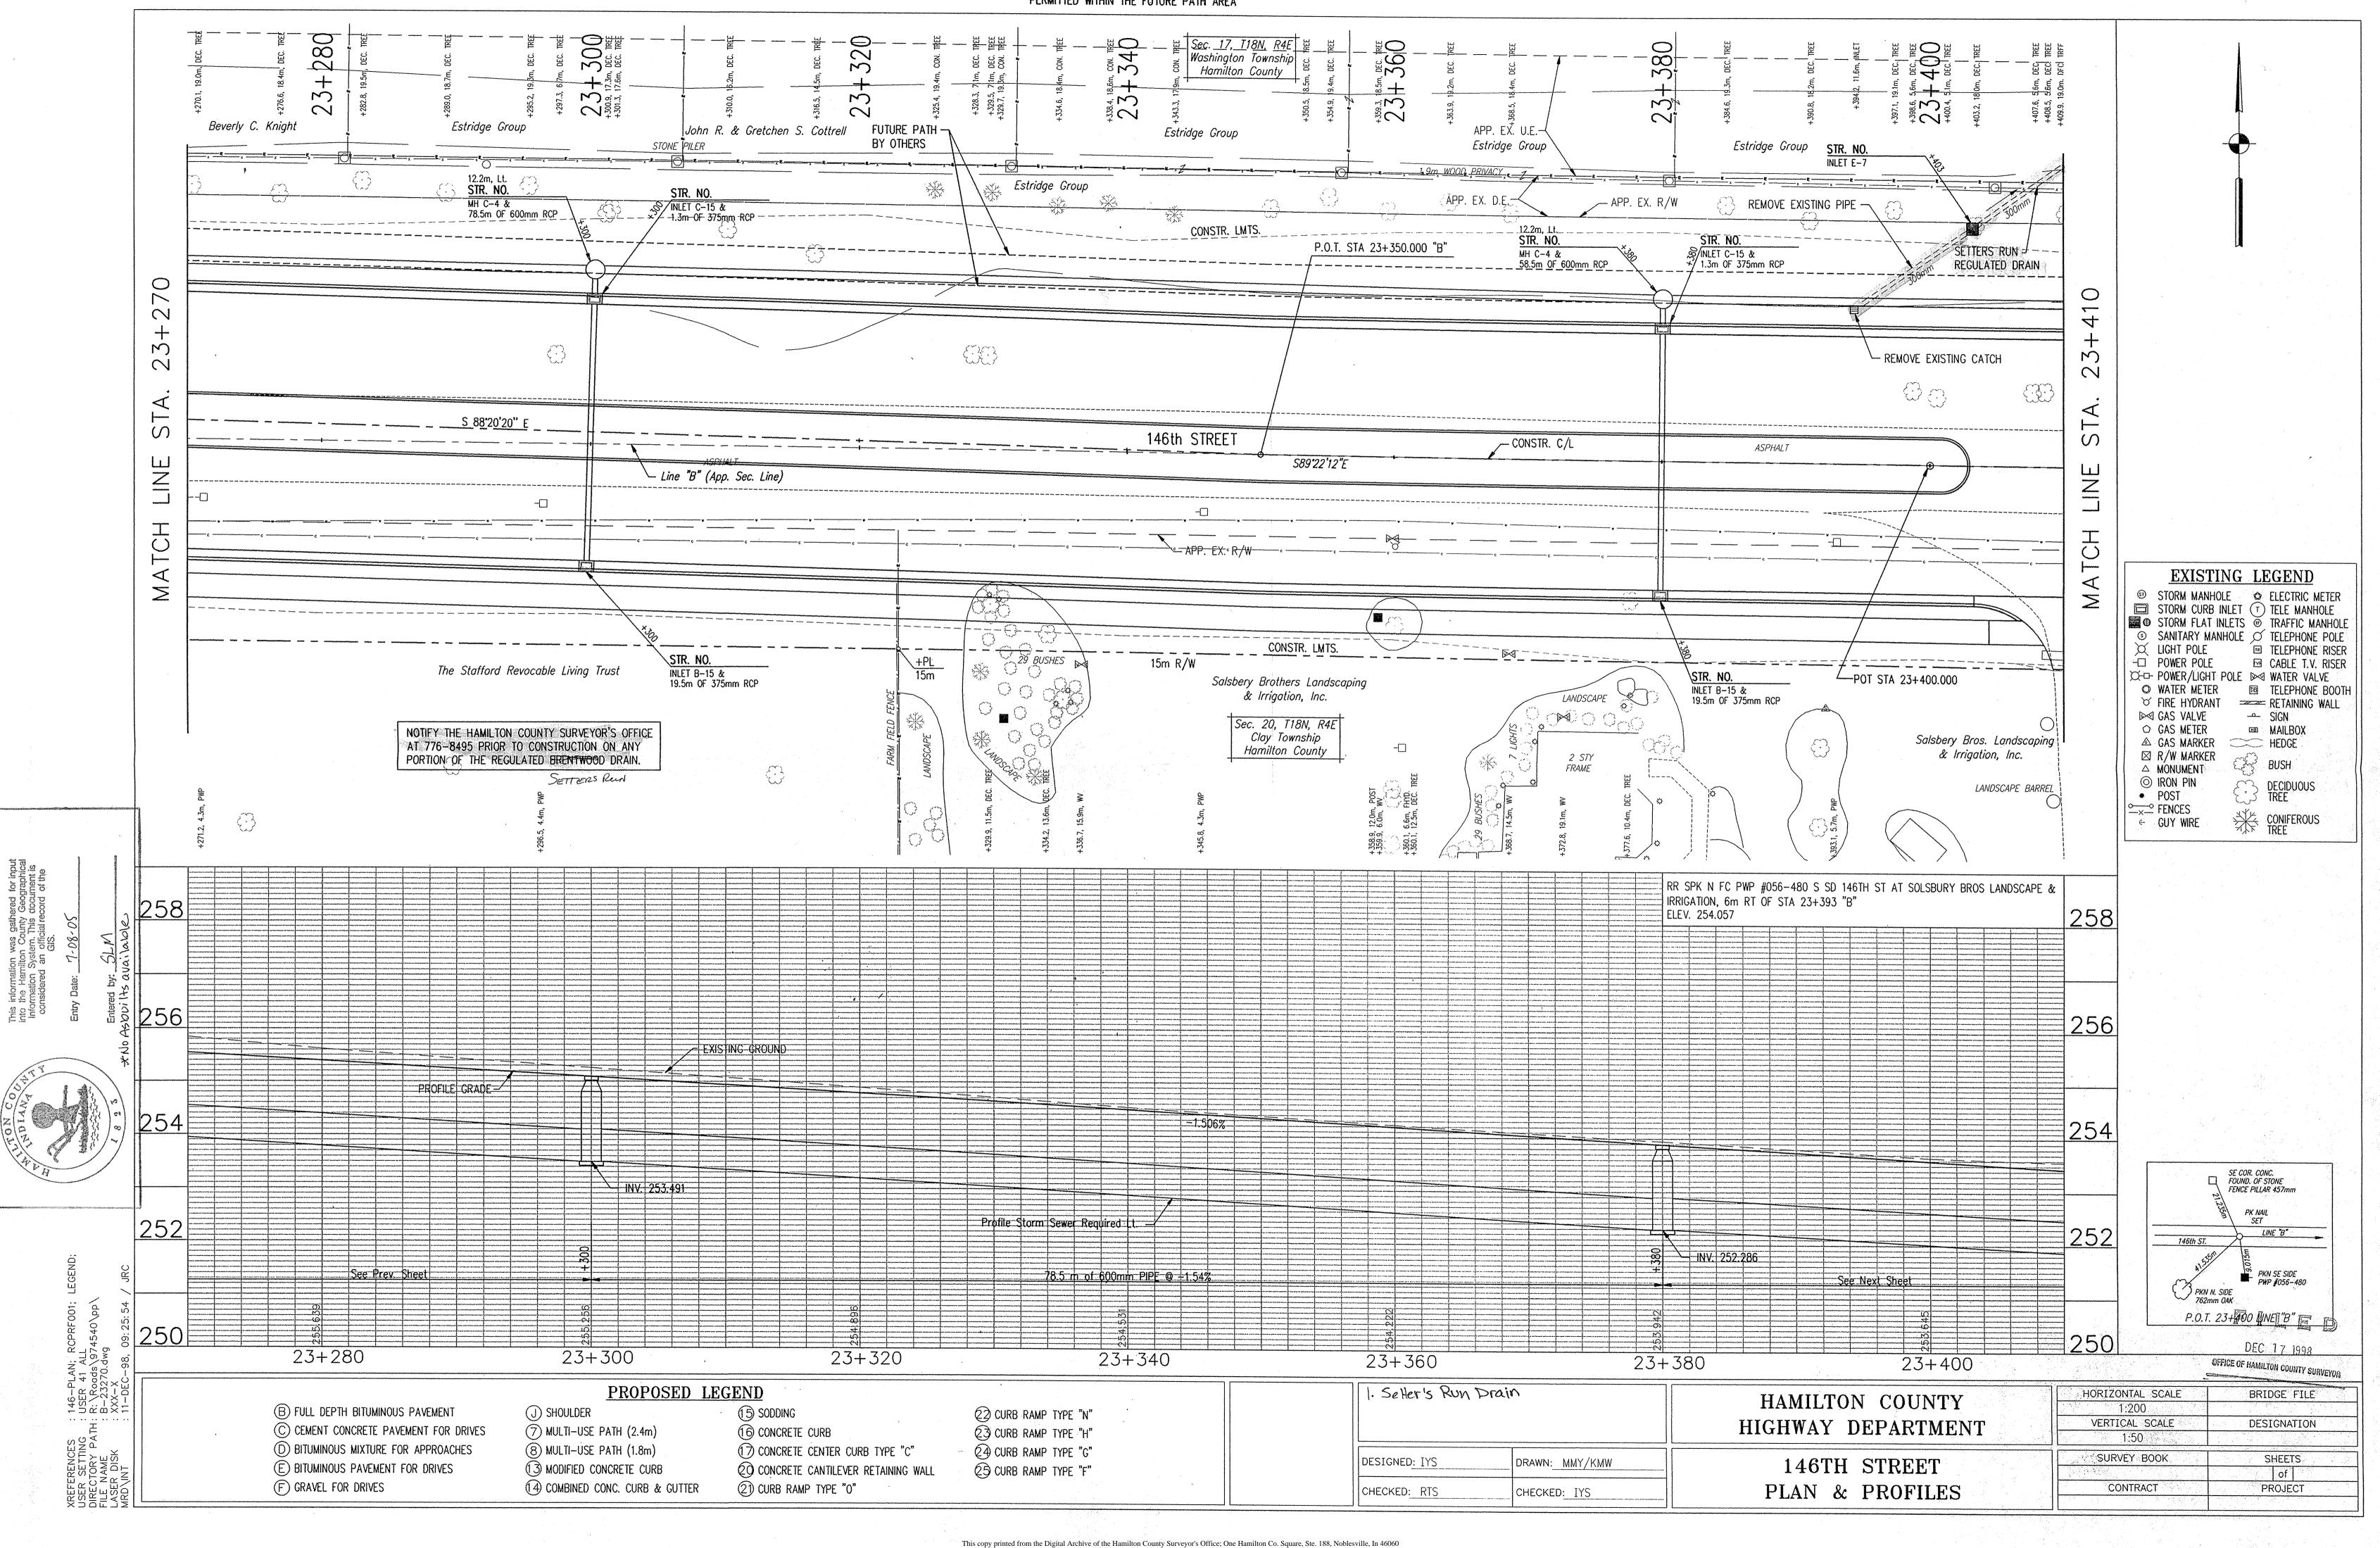

#### RW Armstrong Plans: Project 98-0004

**#293 Setter's Run Drain:** Strs. 819-820 consists of 12" RCP and was shortened by 16 feet. Str 820 was removed and replaced with a solid manhole. Strs. 807-808 consists of 12" RCP and was shortened by 35 feet. Str. 808 was replaced with an inlet structure.